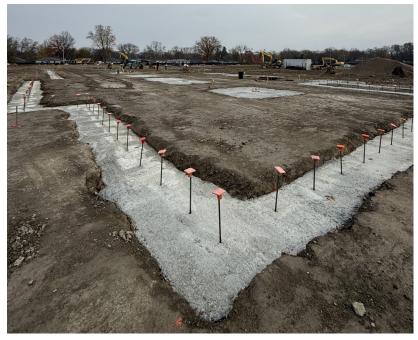

ct.







#### **PROJECT SUMMARY**

# Site Development

# **October 2024 Progress**

- Building Pad— Complete
- Site Storm Drainage Complete
- Underground Site Electric- In Progress
- Cement Stabilization– Complete
- Asphalt Binder– Complete
- Waterline Piping- In Progress
- Light Pole Bases- In Progress
- Lorain Road Concrete Complete

#### **Upcoming Progress**

- Natural Gas Piping
- Temp Power
- Permanent Power Preparation
- Light Pole Bases
- Underground Site Electric



Domestic Water Piping to the Building



Main Electrical Service Duct Bank







# **PROJECT SUMMARY**

### Unit B

# **October 2024 Progress**

• Foundations- In Progress

# **Upcoming Progress**

- Below Grade CMU
- Underground Plumbing
- Underground Electrical
- Slab-on-Grade Preparation





Unit B Column Pads



#### Unit B Foundations