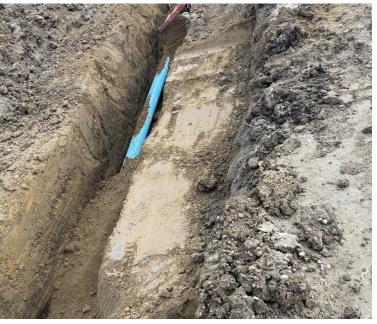

#### **EXECUTIVE SUMMARY**

Progress on the project is advancing steadily. The building pad, site storm drainage, cement stabilization, asphalt binder, and Lorain Road utility concrete are all complete. Ongoing work includes light pole base installations, waterline piping, and underground site electrical. Upcoming progress will focus on installing natural gas piping, continuing underground site electrical work and pole bases, temporary power service, and advancing preparations for permanent power service. In Unit B, foundation work is in progress, with upcoming activities including below-grade CMU, underground plumbing and electrical, and preparation for the slab-on-grade. The project is proceeding as planned, with teams working diligently to maintain smooth progress throughout the project.

#### **Upcoming Progress**

- Natural Gas Piping
- Temp Power
- Permanent Power Preparation
- Light Pole Bases
- Underground Site Electric

Domestic Water Piping to the Building

Main Electrical Service Duct Bank